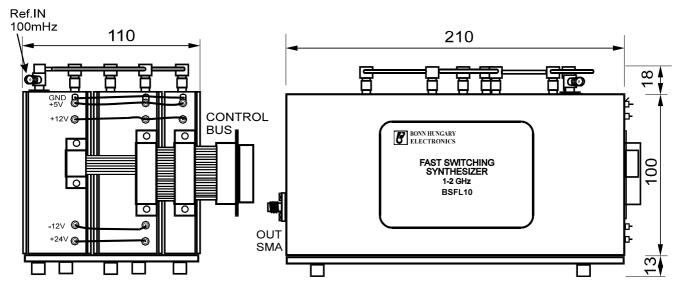

| 1 Hz                      |
| Phase Noise                  | -110 dBc/Hz @ 1kHz offset |
| Spurious                     | < -70dBc typical          |
| Switching Time               | ≤ 50 µs                   |
| Output Power                 | +10 dBm                   |
| Operating Temperature Range  | -10 to +55 °C             |
| Storage Temperature Range    | -40 to +75 °C             |
| External Reference Frequency | 100 MHz / +3 dBm          |
| Supply Voltages              | +5 V, +12 V, -12 V, +24 V |
| Power Consumption            | < 18 W                    |
| Remote Control               | 16 bit data bus           |
| RF Connectors                | SMA-F                     |

Specifications are subject to change without notice.

## **OUTLINE DIMENSIONS (mm):**