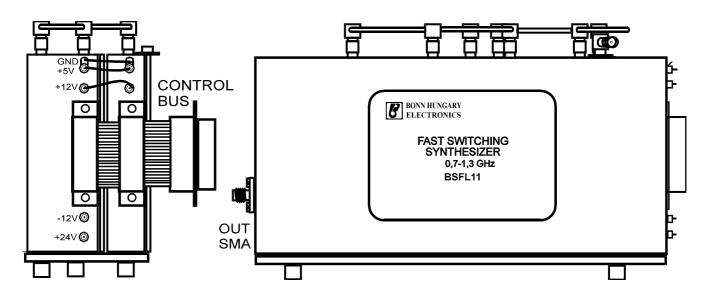

## **ELECTRICAL CHARACTERISTICS:**

| Frequency Range             | 0,7 – 1,3 GHz             |
|-----------------------------|---------------------------|
| Frequency Step              | 1 Hz                      |
| Phase Noise                 | -110 dBc/Hz @ 1kHz offset |
| Spurious                    | < -70dBc typical          |
| Switching Time              | ≤ 50 µs                   |
| Output Power                | +10 dBm                   |
| Operating Temperature Range | -10 to +55 °C             |
| Storage Temperature Range   | -40 to +75 °C             |
| Reference Frequency         | Int/Ext 10 MHz            |
| Supply Voltages             | +5 V, +12 V, -12 V, +24 V |
| Power Consumption           | < 12 W                    |
| Remote Control              | 16 bit data bus           |
| RF Connectors               | SMA-F                     |

Specifications are subject to change without notice.

**OUTLINE DIMENSIONS** (mm): 210 x 70 x 118 (inc. Conn.) (L x w x h)