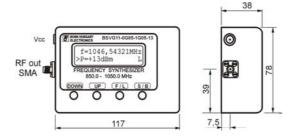

## **OUTLINE DIMENSIONS** (mm):

Rudolf-Diesel-Str.18 · D-85521 Ottobrunn · Tel +49 (0)89/608 754-0 · Fax +49 (0)89/608 754-99 email: info@bonn-elektronik.com . home: www.bonn-elektronik.com